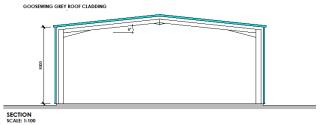

This information should be included as part of the

Janning

Project: Hardwick House Oldmeadow Road Hardwick Industrial Estate Kings Lynn Norfolk

Client: Mr P Back

Title: A1 Section & Elevation

Resision Details:

Revision Details

Issue Date: 30.7.23

Collaria: Norfalla: NR21 7NQ

Email: studio@halt-architectural.co.uk www.halt-architectural.co.uk Paper Size: A

100mm long line when printed to correct size

RAL 9006 DOORS AND WINDOWS NORTH ELEVATION SCALE: 1:150