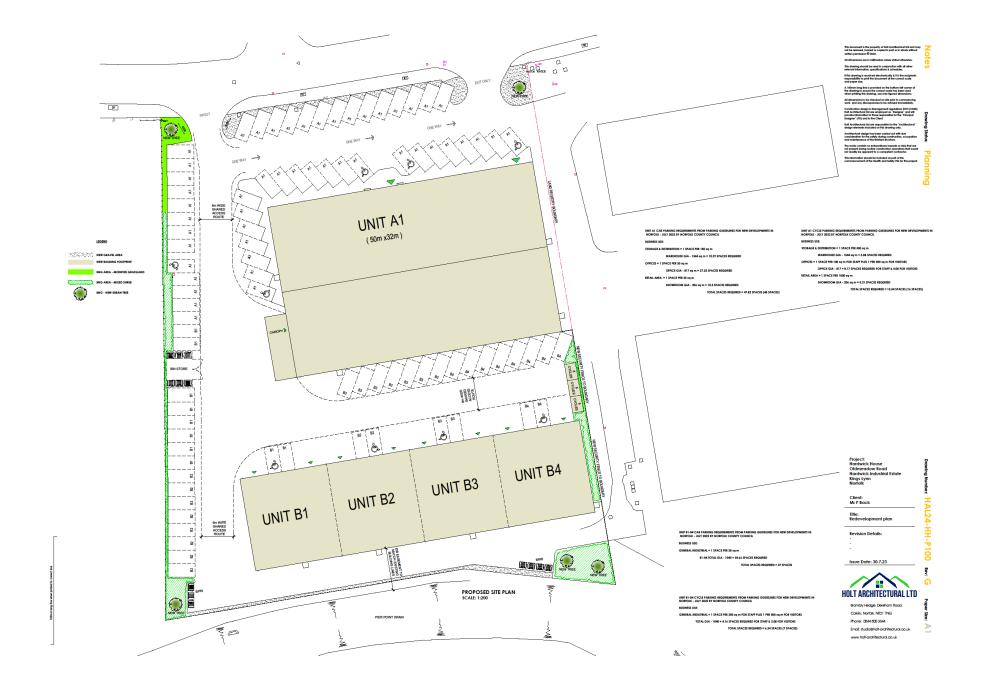

Project: Hardwick House Oldmeadow Road Hardwick Industrial Estate Kings Lynn Norfolk Client: Mr P Back

Title: B1-B4 Floor Plans

Revision Details:

Issue Date: 30.7.23

Collark, Norfolk, NR21 7NQ

www.halt-architectural.co.uk

Email: studio@halt-architectural.co.uk

WEST ELEVATION SCALE: 1:150

RAL 7016 FASCIA AND GUTTERS EAST ELEVATION SCALE: 1:150

UNIT A1 - A3 ROOF PLAN SCALE: 1:200

UNIT B1 - B4 ROOF PLAN SCALE: 1:200

Project: Hardwick House Oldmeadow Road Hardwick Industrial Estate Kings Lynn Norfolk