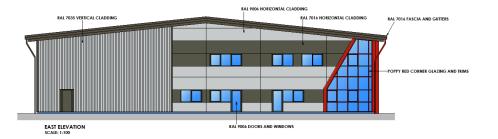

Email: studio@halt-architectural.co.uk

WEST ELEVATION SCALE: 1:150

RAL 7016 FASCIA AND GUTTERS EAST ELEVATION SCALE: 1:150

UNIT A1 - A3 ROOF PLAN SCALE: 1:200

UNIT B1 - B4 ROOF PLAN SCALE: 1:200

Project: Hardwick House Oldmeadow Road Hardwick Industrial Estate Kings Lynn Norfolk