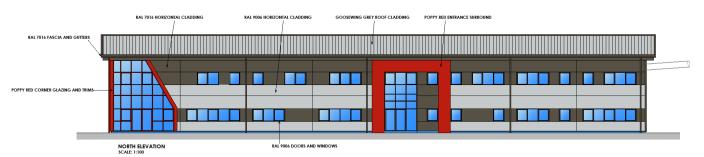

This information should be included as part of the

Janning

Project: Hardwick House Oldmeadow Road Hardwick Industrial Estate Kings Lynn Norfolk

Client: Mr P Back

Title: A1 Section & Elevation

Resision Details:

Revision Details

Issue Date: 30.7.23

Collaria: Norfalla: NR21 7NQ

Email: studio@halt-architectural.co.uk www.halt-architectural.co.uk Paper Size: A

100mm long line when printed to correct size

RAL 9006 DOORS AND WINDOWS NORTH ELEVATION SCALE: 1:150