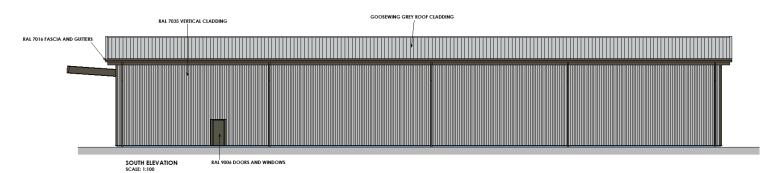

Revision Details

Issue Date: 30.7.23

Collaria: Norfalla: NR21 7NQ

Email: studio@halt-architectural.co.uk www.halt-architectural.co.uk Paper Size: A

100mm long line when printed to correct size

RAL 9006 DOORS AND WINDOWS NORTH ELEVATION SCALE: 1:150