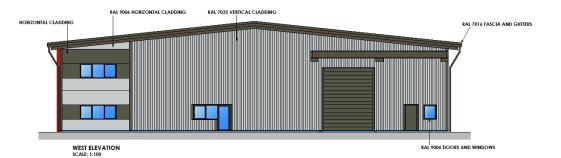

Email: studio@halt-architectural.co.uk

WEST ELEVATION SCALE: 1:150

RAL 7016 FASCIA AND GUTTERS EAST ELEVATION SCALE: 1:150

UNIT A1 - A3 ROOF PLAN SCALE: 1:200

UNIT B1 - B4 ROOF PLAN SCALE: 1:200

Project: Hardwick House Oldmeadow Road Hardwick Industrial Estate Kings Lynn Norfolk