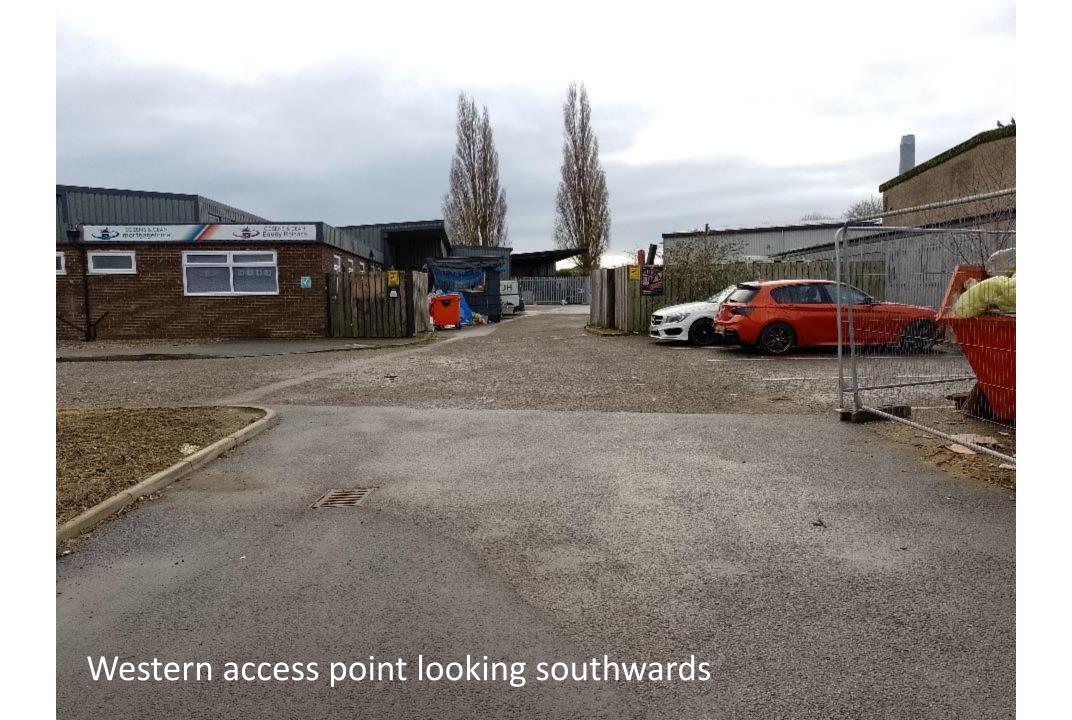

This information should be included as part of the

Janning

Project: Hardwick House Oldmeadow Road Hardwick Industrial Estate Kings Lynn Norfolk

Client: Mr P Back

Title: A1 Section & Elevation

Resision Details: